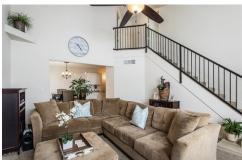

Welcome to this stylishly remodeled residence nestled behind the gates of Stone Canyon. This community presents an active luxury lifestyle enhanced with an inviting community pool, fitness center, and park area. The area is host to dining, shopping, recreation, and convenient access to the Las Vegas Raiders, Vegas Golden Knights, and the Fabulous Las Vegas Strip. You will be greeted by beautiful curb appeal of this desirable unit treated to attractive landscapes, arched window, and an iron screen door. You will fall in love with this elegant yet comfortable floor plan with two full master suites. Open concept living highlighted by a cozy fireplace with floor to ceiling stone accent and volume ceilings with natural light pouring in. Updated kitchen features quartz counters, subway tile backsplash, sleek white cabinetry with soft close, upgraded appliances. Kitchen flows to the dining area featuring a convenient sliding door to the peaceful patio courtyard patio. Second floor is home to dual master bedroom suites well-appointed with remodeled en-suite bathrooms. Master bedroom one is treated to a walk-in closet, ceiling fan, seamless glass shower with white tile, and mosaic tile floor. Master bedroom two has a mirrored wardrobe closet, ceiling fan, tub/shower with custom tile, and a mosaic and fine finishes throughout this levely home include contemporary point. 2/-inch rectangular tile, pluch cornet, coiling