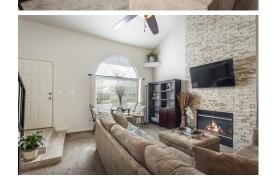

Welcome to this stylishly remodeled residence nestled behind the gates of Stone Canyon. This community presents an active luxury lifestyle enhanced with an inviting community pool, fitness center, and park area. The area is host to dining, shopping, recreation, and convenient access to the Las Vegas Raiders, Vegas Golden Knights, and the Fabulous Las Vegas Strip. You will be greeted by beautiful curb appeal of this desirable unit treated to attractive landscapes, arched window, and an iron screen door. You will fall in love with this elegant yet comfortable floor plan with two full master suites. Open concept living highlighted by a cozy fireplace with floor to ceiling stone accent and volume ceilings with natural light pouring in. Updated kitchen features quartz counters, subway tile backsplash, sleek white cabinetry with soft close, upgraded appliances. Kitchen flows to the dining area featuring a convenient sliding door to the peaceful patio courtyard patio. Second floor is home to dual master bedroom suites well-appointed with remodeled en-suite bathrooms. Master bedroom one is treated to a walk-in closet, ceiling fan, seamless glass shower with white tile, and mosaic tile floor. Master bedroom two has a mirrored wardrobe closet, ceiling fan, tub/shower with custom tile, and a mosaic and fine finishes throughout this levely home include contemporary point. 2/-inch rectangular tile, pluch cornet, coiling